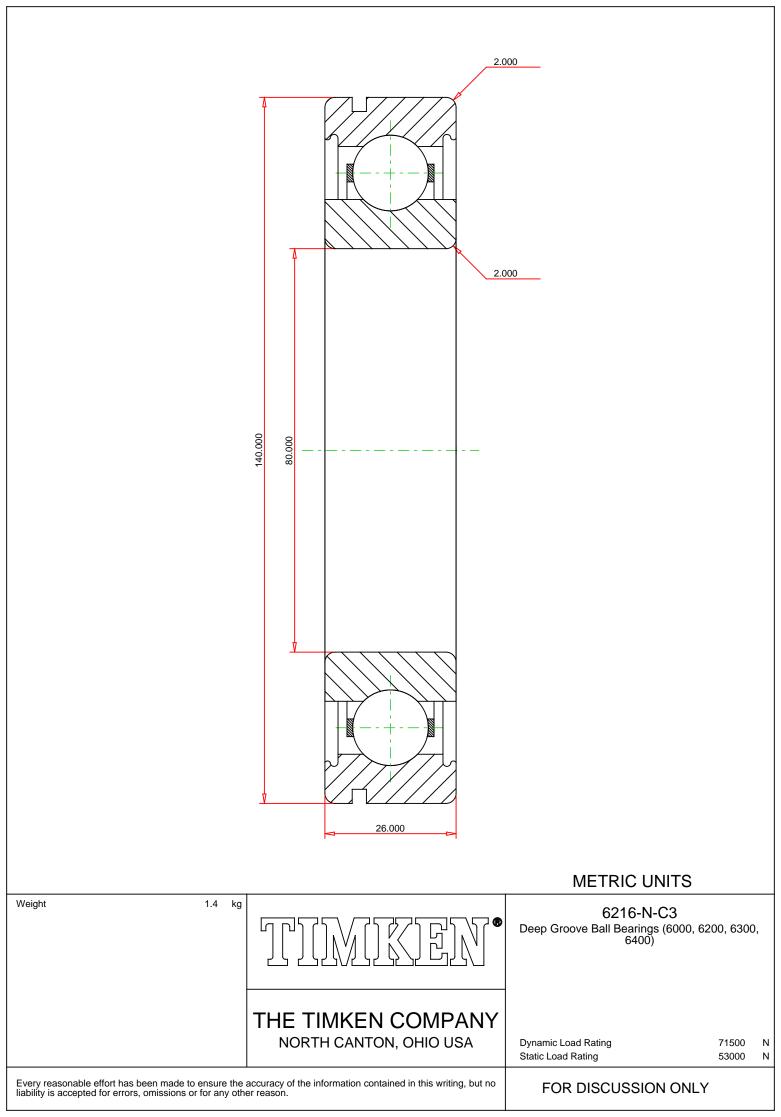

## Specifications | Dimensions | Basic Load Ratings | Factors

| Specifications – |              |               |  |
|------------------|--------------|---------------|--|
|                  | Clearance    | C3            |  |
|                  | Bore Size d  | 80.000 mm     |  |
|                  | Features     | O.D. Groove   |  |
|                  | Bearing Type | Standard DGBB |  |
|                  | Weight       | 1.4 Kg        |  |

## Dimensions

140.000 mm

26.000 mm

|                    | Radius Rs min            | 2.000 mm |  |
|--------------------|--------------------------|----------|--|
| Basic Load Ratings |                          |          |  |
|                    | Cr - Dynamic Load Rating | 72.7 kN  |  |
|                    | COr - Static Load Rating | 53 kN    |  |
| Factors            |                          |          |  |
|                    | Grease Reference Speed   | 5200 rpm |  |
|                    | Oil Reference Speed      | 7500 rpm |  |